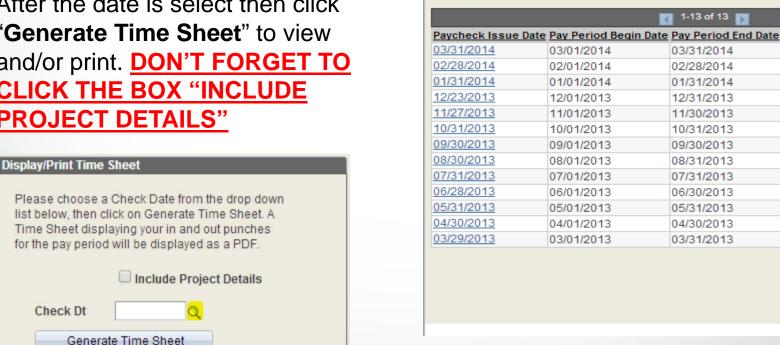

#### **Employee Self Service Timesheet**

When the Display/Print Time Sheet panel opens (below) the user can click on the high-lighted search icon then select the specific paycheck date the user wants to view or print. After the date is select then click "Generate Time Sheet" to view and/or print. DON'T FORGET TO CLICK THE BOX "INCLUDE PROJECT DETAILS"

Look Up Check Dt

Search Results

Look Up

Search by: Paycheck Issue Date =

Cancel Advanced Lookup