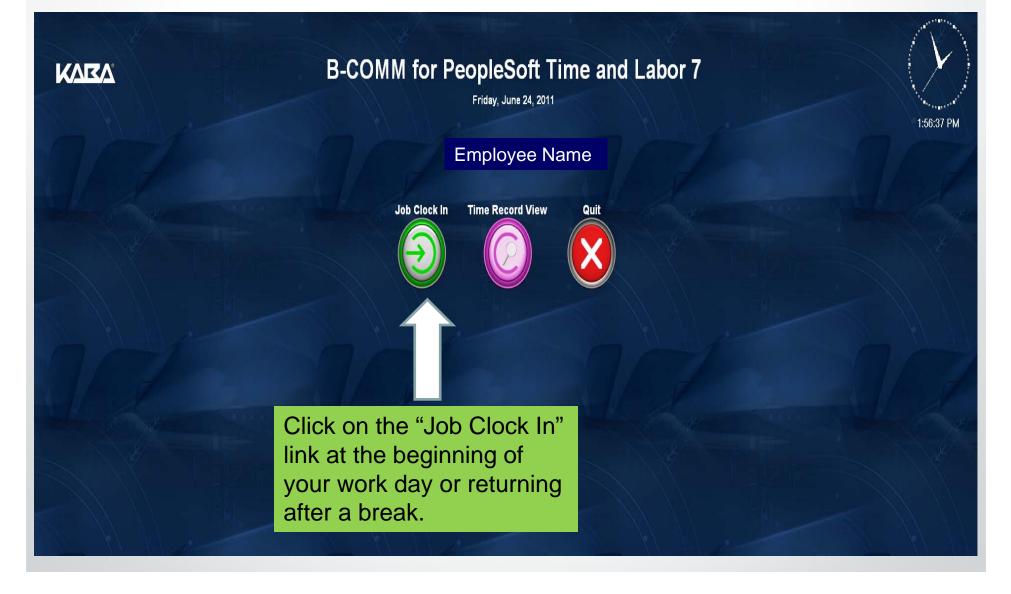

#### Kaba Web Clock: Punch In (Clock In/Out)

### Kaba Web Clock: Punch in (Clock In/Out)

| KVIZV      | B-COMM for PeopleSoft Time and Labor 7<br>Friday, December 06, 2013                                                                                                   | 2:16:49 PM |
|------------|-----------------------------------------------------------------------------------------------------------------------------------------------------------------------|------------|
|            | Job Clock Clock In                                                                                                                                                    |            |
| select the | Job Code       704 Honors Common         0       704 Honors Common         701 Talley Market       702 Bragaw         811 School of Design       811 School of Design |            |
|            | Clock In<br>Menu<br>Quit<br>Clock In<br>Clock In<br>Menu<br>Cuit<br>Cuit                                                                                              |            |