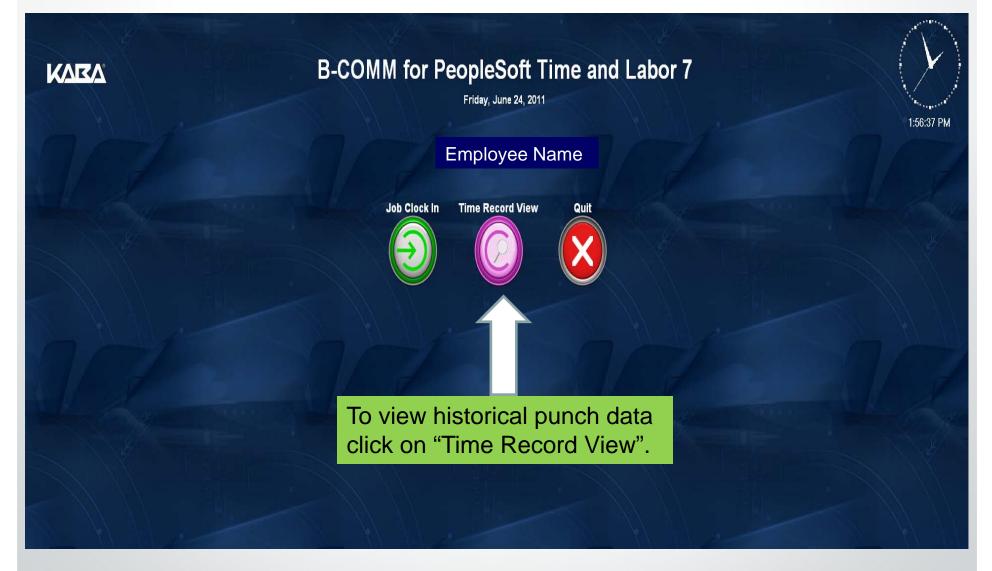

### Kaba Web Clock: To View Your Time Record

|                                                                     | opleSoft Time and Labor 7<br>Record View                                                                                         |
|---------------------------------------------------------------------|----------------------------------------------------------------------------------------------------------------------------------|
| Posting Date                                                        | e 2013 /12 /06 m →<br>Dec 2013                                                                                                   |
|                                                                     | <pre>&lt;&lt; Today &gt; &gt;&gt; S M T W T F S 1 2 3 4 5 6 7 8 9 1011121314 15 16 1718192021 22 23 2425 26 27 28 29 30 31</pre> |
| Select the date you want to view<br>and click the "View Time" link. | Close                                                                                                                            |
| View Time                                                           | Menu Quit                                                                                                                        |

Punch (clock in/out) time activity for a specific date. When you finish view click "Done".