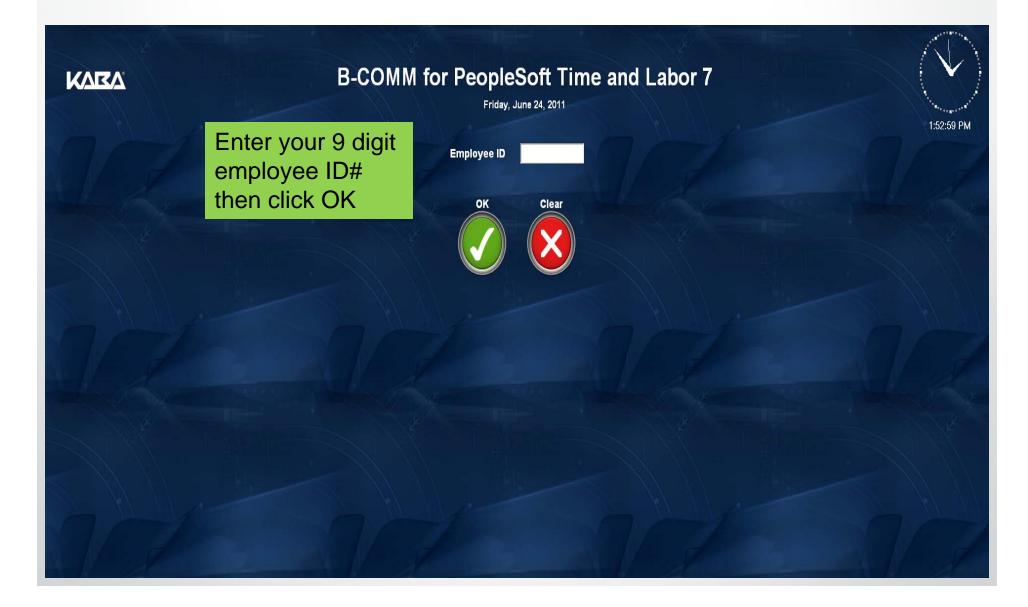

#### Kaba Web Clock: Punch In (Clock In/Out)

### Kaba Web Clock: Punch in (Clock In/Out)

| KVIZV      | B-COMM for PeopleSoft Time and Labor 7<br>Friday, December 06, 2013                                                                                                   | 2:16:49 PM |
|------------|-----------------------------------------------------------------------------------------------------------------------------------------------------------------------|------------|
|            | Job Clock Clock In                                                                                                                                                    |            |
| select the | Job Code       704 Honors Common         0       704 Honors Common         701 Talley Market       702 Bragaw         811 School of Design       811 School of Design |            |
|            | Clock In<br>Menu<br>Quit<br>Clock In<br>Clock In<br>Menu<br>Cuit<br>Cuit                                                                                              |            |