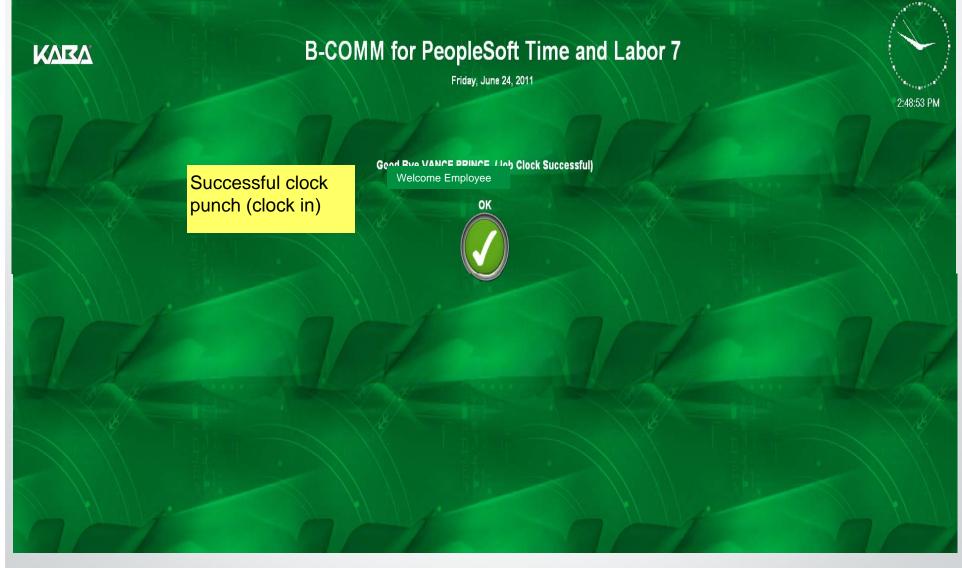

#### Kaba Web Clock: Punch In (Clock In/Out)

### Kaba Web Clock: Punch in (Clock In/Out)

| KVIZV      | B-COMM for PeopleSoft Time and Labor 7<br>Friday, December 06, 2013                                                                                                   | 2:16:49 PM |
|------------|-----------------------------------------------------------------------------------------------------------------------------------------------------------------------|------------|
|            | Job Clock Clock In                                                                                                                                                    |            |
| select the | Job Code       704 Honors Common         0       704 Honors Common         701 Talley Market       702 Bragaw         811 School of Design       811 School of Design |            |
|            | Clock In<br>Menu<br>Quit<br>Clock In<br>Clock In<br>Menu<br>Cuit<br>Cuit                                                                                              |            |